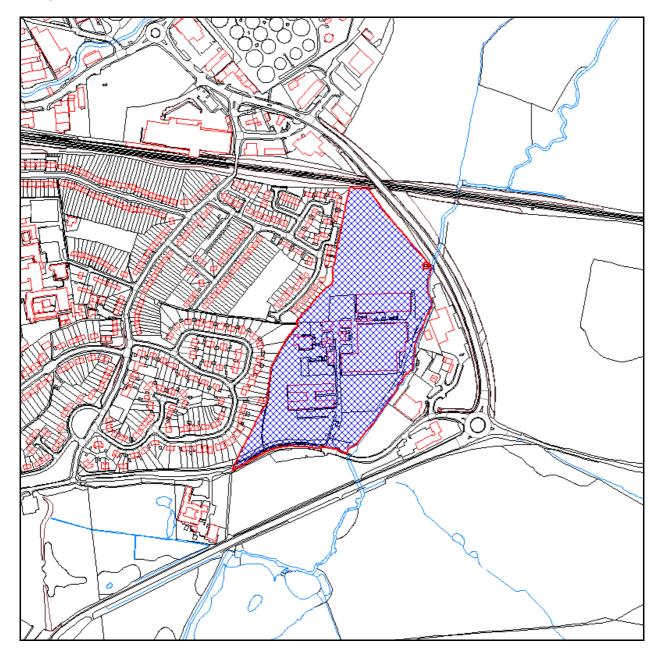

## TM/13/02307/FL

Former Priory Works Tudeley Lane Tonbridge Kent TN11 0QL

Hybrid Application: Development of Priory Works involving (A) Detailed Permission for the erection of two and 2 and a half storey houses and three and three and a half storey buildings of apartments comprising a total of 183 units with associated access roads, parking, landscaping and provision of open space and (B) Outline Permission with all matters reserved except for access for the development of part of the site for B1 and/or B8 use comprising a minimum footprint area of buildings of 3820 square metres and a maximum height of buildings of 13m